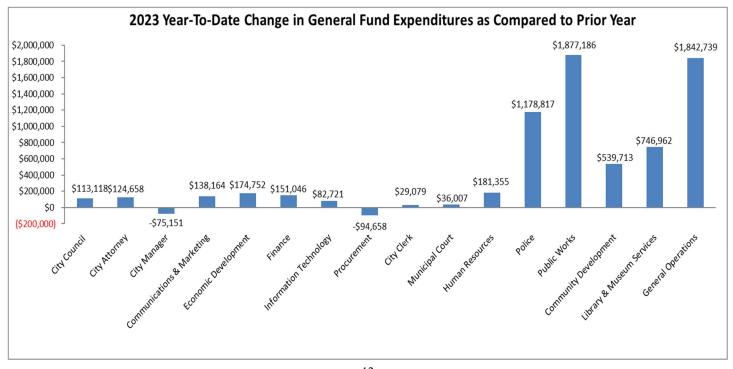

The following graph shows the changes in year-to-date General Fund expenditures by department for November 2023 as compared to November 2022.

# General Fund Expenditures

| 2023 YTD Change in         | 2023 YTD Change in GF Expenditures as Compared to Prior Year |            |    |            |          |           |       |  |  |  |
|----------------------------|--------------------------------------------------------------|------------|----|------------|----------|-----------|-------|--|--|--|
|                            |                                                              | 2022       |    | 2023       | Variance |           |       |  |  |  |
| City Council               | \$                                                           | 248,075    | \$ | 361,193    | \$       | 113,118   | 45.6% |  |  |  |
| City Attorney              |                                                              | 735,867    |    | 860,525    |          | 124,658   | 16.9% |  |  |  |
| City Manager               |                                                              | 992,311    |    | 917,160    |          | (75,151)  | -7.6% |  |  |  |
| Communications & Marketing |                                                              | 1,063,894  |    | 1,202,058  |          | 138,164   | 13.0% |  |  |  |
| Economic Development       |                                                              | 363,927    |    | 538,679    |          | 174,752   | 48.0% |  |  |  |
| Finance                    |                                                              | 1,009,647  |    | 1,160,693  |          | 151,046   | 15.0% |  |  |  |
| Information Technology     |                                                              | 2,103,838  |    | 2,186,559  |          | 82,721    | 3.9%  |  |  |  |
| Procurement                |                                                              | 270,304    |    | 175,646    |          | (94,658)  | 0.0%  |  |  |  |
| City Clerk                 |                                                              | 223,406    |    | 252,485    |          | 29,079    | 13.0% |  |  |  |
| Municipal Court            |                                                              | 801,873    |    | 837,880    |          | 36,007    | 4.5%  |  |  |  |
| Human Resources            |                                                              | 1,281,857  |    | 1,463,212  |          | 181,355   | 14.1% |  |  |  |
| Police                     |                                                              | 14,065,887 |    | 15,244,704 |          | 1,178,817 | 8.4%  |  |  |  |
| Public Works               |                                                              | 7,279,242  |    | 9,156,428  |          | 1,877,186 | 25.8% |  |  |  |
| Community Development      |                                                              | 2,043,329  |    | 2,583,042  |          | 539,713   | 26.4% |  |  |  |
| Library & Museum Services  |                                                              | 4,149,871  |    | 4,896,833  |          | 746,962   | 18.0% |  |  |  |
| General Operations         |                                                              | 3,552,919  |    | 5,395,658  |          | 1,842,739 | 51.9% |  |  |  |
| Subtotal                   |                                                              | 40,186,245 |    | 47,232,755 |          | 7,046,510 | 17.5% |  |  |  |
| Transfers Out              |                                                              | 3,177,500  |    | 3,427,983  |          | 250,483   | 7.9%  |  |  |  |
| Total Expenditures         | \$                                                           | 43,363,745 | \$ | 50,660,738 | \$       | 7,296,993 | 16.8% |  |  |  |