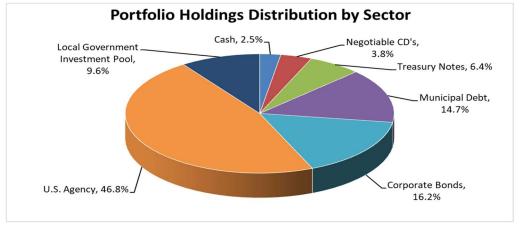

#### **Investment Portfolio**

The City maintains a diverse portfolio of investments. The City had no investment purchases or maturities in November 2023. Below is a graph of the distribution of the City's current portfolio and the entire portfolio is summarized by type on the following page.

### **Investment Report** 11/30/2023

| Description                                      | Days to<br>Maturity | Coupon<br>Rate % | YTM % @<br>Cost | Am | Face<br>ount/Shares | М  | arket Value | C  | Cost Value | % of<br>Portfolio |
|--------------------------------------------------|---------------------|------------------|-----------------|----|---------------------|----|-------------|----|------------|-------------------|
| Cash                                             |                     |                  |                 |    |                     |    |             |    |            |                   |
| Cash Total / Average                             | N/A                 | 0.00%            | 0.00%           | \$ | 1,962,343           | \$ | 1,962,343   | \$ | 1,962,343  | 2.5%              |
| Negotiable CD's                                  |                     |                  |                 |    |                     |    |             |    |            |                   |
| Negotiable CD's Total / Average                  | 701                 | 2.70%            | 2.88%           | \$ | 2,940,000           | \$ | 2,787,795   | \$ | 2,940,000  | 3.8%              |
| Treasury Notes                                   |                     |                  |                 |    |                     |    |             |    |            |                   |
| Municipal Debt Total / Average                   | 789                 | 5.69%            | 7.90%           | \$ | 5,000,000           | \$ | 4,725,820   | \$ | 4,904,000  | 6.4%              |
| Municipal Debt                                   |                     |                  |                 |    |                     |    |             |    |            |                   |
| Municipal Debt Total / Average                   | 612                 | 2.28%            | 2.86%           | \$ | 11,430,000          | \$ | 10,805,374  | \$ | 11,170,719 | 14.7%             |
| Corporate Bonds                                  |                     |                  |                 |    |                     |    |             |    |            |                   |
| Corporate Bonds Total / Average                  | 753                 | 2.40%            | 1.98%           | \$ | 12,619,000          | \$ | 12,065,040  | \$ | 12,680,028 | 16.2%             |
| FFCB Bonds                                       |                     |                  |                 |    |                     |    |             |    |            |                   |
| FFCB Bonds Total / Average                       | 608                 | 1.16%            | 1.16%           | \$ | 6,000,000           | \$ | 5,692,771   | \$ | 5,997,500  | 7.7%              |
| FHLB Bonds                                       |                     |                  |                 |    |                     |    |             |    |            |                   |
| FHLB Bonds Total / Average                       | 865                 | 1.38%            | 1.35%           | \$ | 22,950,000          | \$ | 21,329,123  | \$ | 22,972,950 | 29.5%             |
| FHLMC Bonds                                      |                     |                  |                 |    |                     |    |             |    |            |                   |
| FHLMC Bonds Total / Average                      | 635                 | 2.61%            | 2.59%           | \$ | 5,500,000           | \$ | 5,291,935   | \$ | 5,500,550  | 7.1%              |
| FNMA Bonds                                       |                     |                  |                 |    |                     |    |             |    |            |                   |
| FNMA Bonds Total / Average                       | 506                 | 1.11%            | 0.47%           | \$ | 2,000,000           | \$ | 1,894,102   | \$ | 2,014,200  | 2.6%              |
| Local Government Investment Pool                 |                     |                  |                 |    |                     |    |             |    |            |                   |
| Local Government Investment Pool Total / Average | N/A                 | 0.02%            | 0.02%           | \$ | 7,493,261           | \$ | 7,493,261   | \$ | 7,493,261  | 9.6%              |
| Total / Average                                  | 683                 | 1.90%            | 2.04%           | \$ | 77,894,604          | \$ | 74,047,565  | \$ | 77,635,551 | 100.0%            |