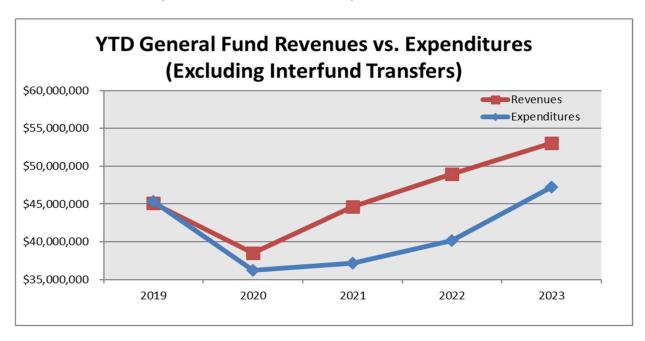

The graph below depicts the year-to-date history of revenues and expenditures (excluding interfund transfers) for the General Fund from 2019 to 2023. For 2023, interfund transfers in were \$636,756.

The table below summarizes the General Fund year-to-date revenues and expenditures for fiscal year 2023 as compared to fiscal year 2022.

|                                       | 2022         | 2023         | 2022 vs. 2023<br>Increase/<br>(Decrease) | 2022 vs. 2023<br>% Increase/<br>(Decrease) |
|---------------------------------------|--------------|--------------|------------------------------------------|--------------------------------------------|
| General Fund                          |              |              |                                          |                                            |
| Year-to-Date Revenues                 | \$49,577,219 | \$53,655,220 | \$4,078,001                              | 8.2%                                       |
| Year-to-Date Expenditures             | 43,363,746   | 50,660,738   | 7,296,992                                | 16.8%                                      |
| Net revenue over (under) expenditures | \$6,213,473  | \$2,994,482  | (\$3,218,991)                            | -51.8%                                     |