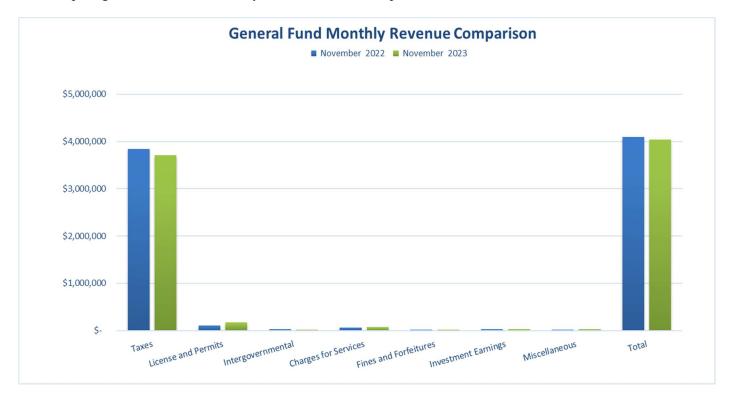

### Revenues

November 2023 revenues were \$4,043,465 as compared to \$4,094,609 in the same period in 2022. Please see the graph below comparing November 2022 monthly revenues to the same period in 2023.