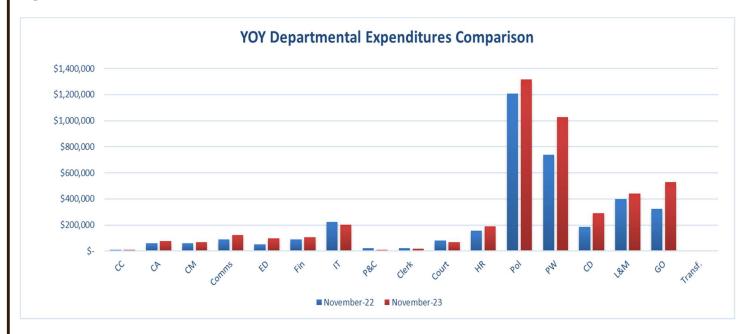

The following graph reports year-over-year expenditures for November 2023 as compared to November 2022 for each department.

The 2023 Budget includes an overall increase of 7.35 FTEs in the General Fund and 1.0 FTE in the 3A Capital Fund