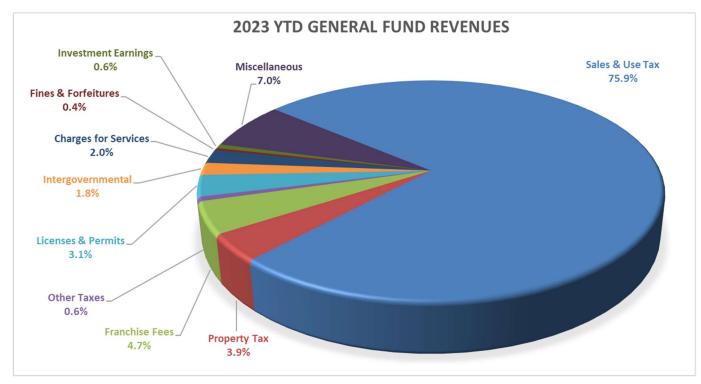

### **General Fund Revenue Sources (YTD)**

Below is a chart showing the year-to-date sources of revenue for the General Fund. Each of these sources is discussed in further detail below.