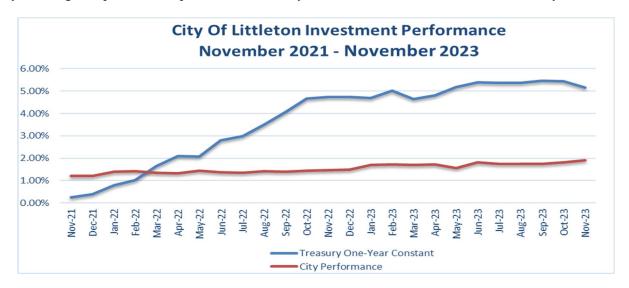

#### **Investment Interest**

This is the amount of interest earned on the City's investments. As of November 2023, interest earnings in the General Fund of \$332,641 were higher than 2022 interest earnings of \$234,255; an increase of \$98,386 (42%). Below is a comparison of the City's average coupon rate compared to the Treasury One-Year Constant rate over the last two years.