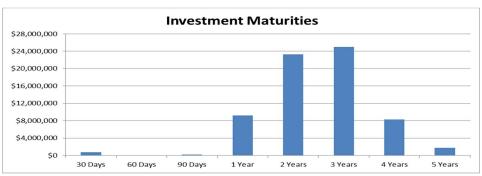

The average maturity for the current portfolio is 683 days or 1.9 years. Below is a chart reflecting the range of maturity dates within the existing portfolio.