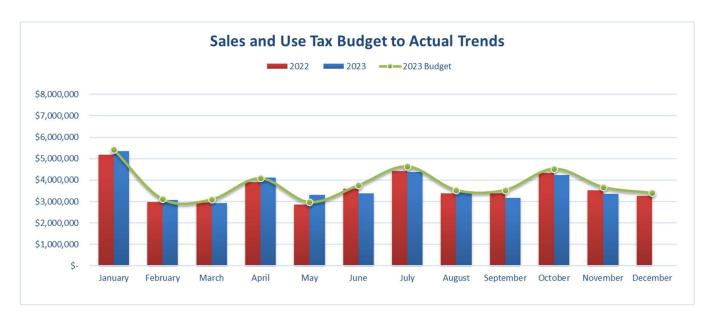

**Retail Sales Tax** – Overall, sales and use taxes (retail sales tax, general use and motor vehicle tax) were \$183,404 (less than 1%) higher as of November 2023 compared to November 2022. Retail sales taxes through November 2023 were \$110,618 (less than 1%) higher than the same period in 2022.

Note: This graph includes retail sales tax, general use tax, and motor vehicle tax.

**Specific Ownership Tax** – Specific ownership taxes are assessed on certain vehicles and mobile equipment. They are collected by the Counties and remitted to the City. Year-to-date revenues were higher as compared to 2022 by \$3,539 (3%).