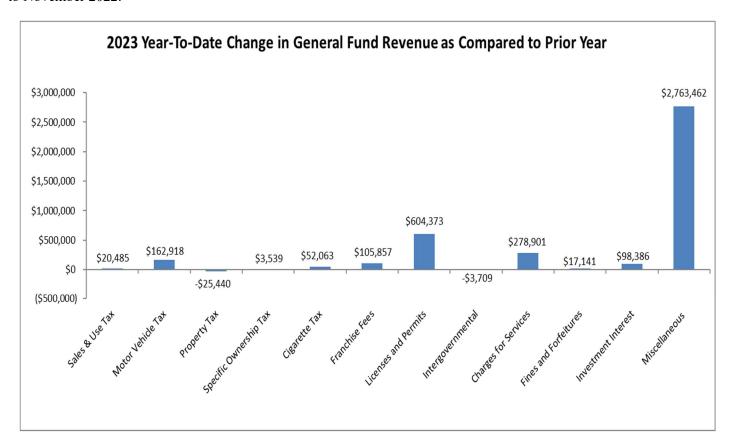

The following graph shows the changes in year-to-date General Fund revenues by source for November 2023 as compared to November 2022.