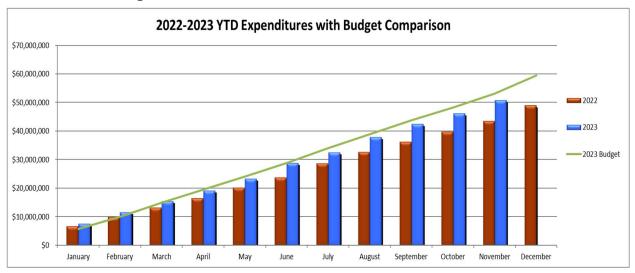

### **Expenditures**

The total budgeted expenditures for 2023 are \$59,550,647. Of this amount, \$37,684,583 or 63%, is related to personnel costs. For the year-to-date November 2023, City expenditures were \$47,232,755 as compared to \$40,186,245 (excl transfers) in 2022, resulting in an increase of \$7,046,510 (18%). These costs were for normal operating expenditures such as personnel, supplies and vehicle maintenance.

The following graph reports year-over-year expenditures for November 2023 as compared to November 2022 for each department.

The 2023 Budget includes an overall increase of 7.35 FTEs in the General Fund and 1.0 FTE in the 3A Capital Fund