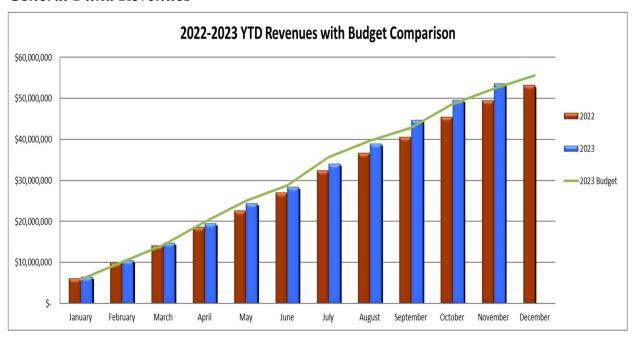

The graph below depicts the year-to-date history of revenues and expenditures (excluding interfund transfers) for the General Fund from 2019 to 2023. For 2023, interfund transfers in were \$636,756.

The table below summarizes the General Fund year-to-date revenues and expenditures for fiscal year 2023 as compared to fiscal year 2022.

|                                       | 2022         | 2023         | 2022 vs. 2023<br>Increase/<br>(Decrease) | 2022 vs. 2023<br>% Increase/<br>(Decrease) |
|---------------------------------------|--------------|--------------|------------------------------------------|--------------------------------------------|
| General Fund                          |              |              |                                          |                                            |
| Year-to-Date Revenues                 | \$49,577,219 | \$53,655,220 | \$4,078,001                              | 8.2%                                       |
| Year-to-Date Expenditures             | 43,363,746   | 50,660,738   | 7,296,992                                | 16.8%                                      |
| Net revenue over (under) expenditures | \$6,213,473  | \$2,994,482  | (\$3,218,991)                            | -51.8%                                     |