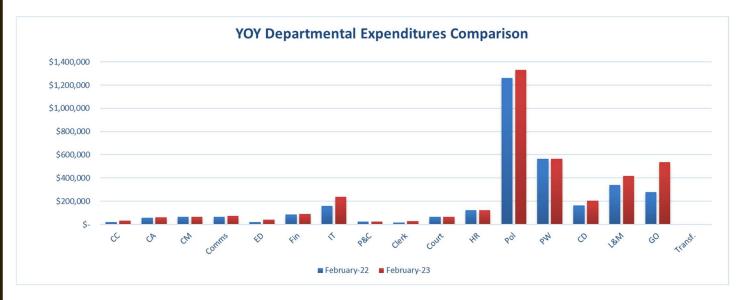

The following graph reports year-over-year expenditures for February 2023 as compared to February 2022 for each department.

The 2023 Budget includes an overall increase of 7.35 FTEs in the General Fund and 1.0 FTE in the 3A Capital Fund