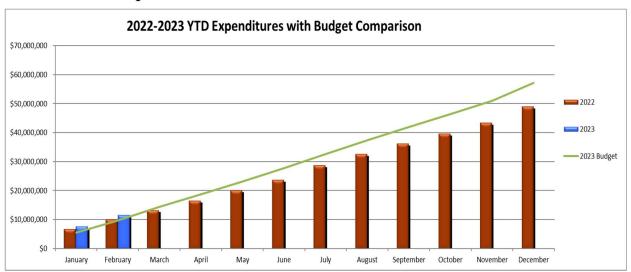

The following graph reports year-over-year expenditures for February 2023 as compared to February 2022 for each department.

The 2023 Budget includes an overall increase of 7.35 FTEs in the General Fund and 1.0 FTE in the 3A Capital Fund

The following graph shows the changes in year-to-date General Fund expenditures by department for February 2023 as compared to February 2022.

City of Littleton

General Fund Expenditures by Category
YTD Comparison 2021-2023 (February - 17% of year)