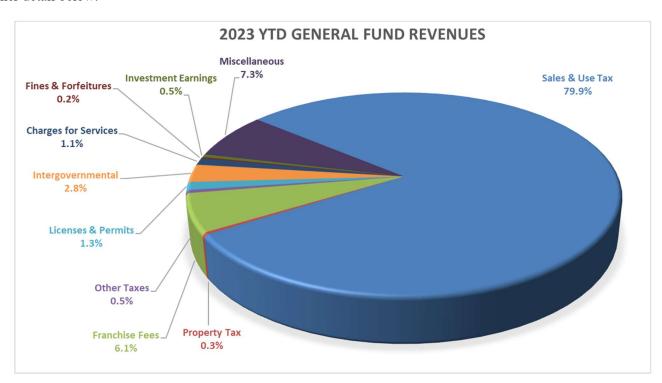

#### **General Fund Revenue Sources (YTD)**

Below is a chart showing the year-to-date sources of revenue for the General Fund. Each of these sources is discussed in further detail below.