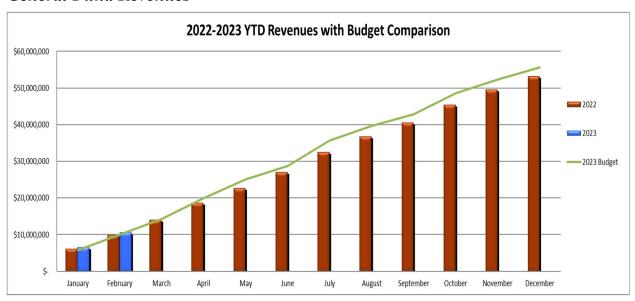

#### Revenues

February 2023 revenues were \$4,049,307 as compared to \$3,819,066 in the same period in 2022. Please see the graph below comparing February 2022 monthly revenues to the same period in 2023.

The following graph shows the changes in year-to-date General Fund revenues by source for February 2023 as compared to February 2022.