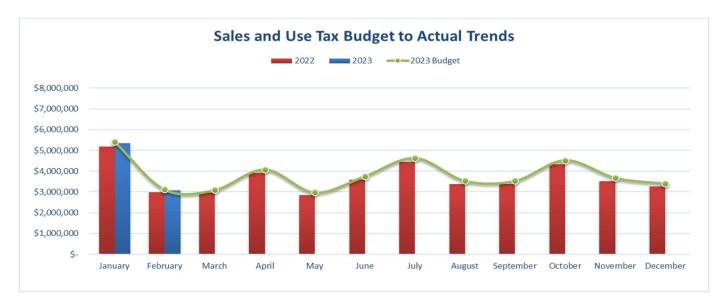

Retail Sales Tax – Overall, sales and use taxes (retail sales tax, general use and motor vehicle tax) were \$245,676 (3%) higher as of February 2023 compared to February 2022. Retail sales taxes through February 2023 were \$331,285 (5%) higher than the same period in 2022.