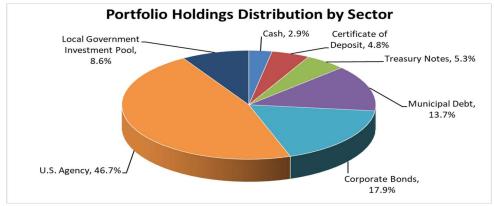

#### **Investment Portfolio**

The City maintains a diverse portfolio of investments. The City had two investments mature in February 2023. Below is a graph of the distribution of the City's current portfolio and the entire portfolio is summarized by type on the following page.

#### **Investment Report** 2/28/2023

| Description                                      | Days to<br>Maturity | Coupon<br>Rate % | YTM % @<br>Cost | Face<br>Amount/Shares | Market Value  | Cost Value    | % of<br>Portfolio |
|--------------------------------------------------|---------------------|------------------|-----------------|-----------------------|---------------|---------------|-------------------|
| Cash                                             |                     |                  |                 |                       |               |               |                   |
| Cash Total / Average                             | N/A                 | 0.00%            | 0.00%           | \$ 2,233,960          | \$ 2,233,960  | \$ 2,233,960  | 2.9%              |
| Negotiable CD's                                  |                     |                  |                 |                       |               |               |                   |
| Negotiable CD's Total / Average                  | 702                 | 2.58%            | 2.74%           | \$ 3,675,000          | \$ 3,491,567  | \$ 3,675,000  | 4.8%              |
| Treasury Notes                                   |                     |                  |                 |                       |               |               |                   |
| Municipal Debt Total / Average                   | 1,082               | 3.44%            | 5.69%           | \$ 4,000,000          | \$ 3,668,164  | \$ 3,868,800  | 5.3%              |
| Municipal Debt                                   |                     |                  |                 |                       |               |               |                   |
| Municipal Debt Total / Average                   | 887                 | 2.14%            | 2.71%           | \$ 10,430,000         | \$ 9,677,660  | \$ 10,159,629 | 13.7%             |
| Corporate Bonds                                  |                     |                  |                 |                       |               |               |                   |
| Corporate Bonds Total / Average                  | 956                 | 2.42%            | 1.87%           | \$ 13,619,000         | \$ 12,858,429 | \$ 13,735,050 | 17.9%             |
| FFCB Bonds                                       |                     |                  |                 |                       |               |               |                   |
| FFCB Bonds Total / Average                       | 998                 | 0.73%            | 0.73%           | \$ 4,000,000          | \$ 3,582,126  | \$ 4,000,000  | 5.3%              |
| FHLB Bonds                                       |                     |                  |                 |                       |               |               |                   |
| FHLB Bonds Total / Average                       | 1,100               | 1.35%            | 1.31%           | \$ 23,950,000         | \$ 21,753,253 | \$ 23,983,150 | 31.5%             |
| FHLMC Bonds                                      |                     |                  |                 |                       |               |               |                   |
| FHLMC Bonds Total / Average                      | 910                 | 2.61%            | 2.59%           | \$ 5,500,000          | \$ 5,203,295  | \$ 5,500,825  | 7.2%              |
| FNMA Bonds                                       |                     |                  |                 |                       |               |               |                   |
| FNMA Bonds Total / Average                       | 781                 | 1.11%            | 0.47%           | \$ 2,000,000          | \$ 1,846,666  | \$ 2,024,900  | 2.6%              |
| Local Government Investment Pool                 |                     |                  |                 |                       |               |               |                   |
| Local Government Investment Pool Total / Average | N/A                 | 0.03%            | 0.03%           | \$ 6,547,932          | \$ 6,547,932  | \$ 6,547,932  | 8.6%              |
| Total / Average                                  | 927                 | 1.72%            | 1.79%           | \$ 75,955,892         | \$ 70,863,051 | \$ 75,729,246 | 100.0%            |