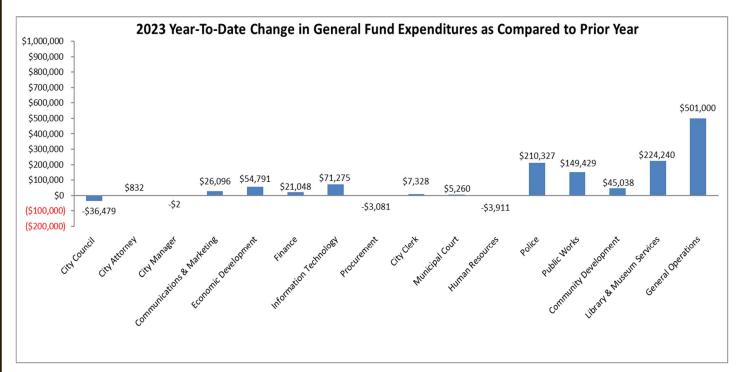

The following graph shows the changes in year-to-date General Fund expenditures by department for February 2023 as compared to February 2022.

City of Littleton

General Fund Expenditures by Category
YTD Comparison 2021-2023 (February - 17% of year)

# General Fund Expenditures

| 2023 YTD Change in         | n GF | Expenditu | es | as Compare | d to | Prior Year | •      |
|----------------------------|------|-----------|----|------------|------|------------|--------|
|                            |      | 2022      |    | 2023       |      | Varian     | ce     |
| City Council               | \$   | 162,403   | \$ | 125,924    | \$   | (36,479)   | -22.5% |
| City Attorney              |      | 119,950   |    | 120,782    |      | 832        | 0.7%   |
| City Manager               |      | 133,017   |    | 133,015    |      | (2)        | 0.0%   |
| Communications & Marketing |      | 123,719   |    | 149,815    |      | 26,096     | 21.1%  |
| Economic Development       |      | 44,592    |    | 99,383     |      | 54,791     | 122.9% |
| Finance                    |      | 174,550   |    | 195,598    |      | 21,048     | 12.1%  |
| Information Technology     |      | 318,379   |    | 389,654    |      | 71,275     | 22.4%  |
| Procurement                |      | 50,274    |    | 47,194     |      | (3,081)    | 0.0%   |
| City Clerk                 |      | 39,353    |    | 46,681     |      | 7,328      | 18.6%  |
| Municipal Court            |      | 126,280   |    | 131,541    |      | 5,260      | 4.2%   |
| Human Resources            |      | 220,260   |    | 216,348    |      | (3,911)    | -1.8%  |
| Police                     |      | 2,518,482 |    | 2,728,809  |      | 210,327    | 8.4%   |
| Public Works               |      | 1,050,126 |    | 1,199,554  |      | 149,429    | 14.2%  |
| Community Development      |      | 326,498   |    | 371,536    |      | 45,038     | 13.8%  |
| Library & Museum Services  |      | 705,552   |    | 929,791    |      | 224,240    | 31.8%  |
| General Operations         |      | 655,590   |    | 1,156,589  |      | 501,000    | 76.4%  |
| Subtotal                   |      | 6,769,025 |    | 8,042,215  |      | 1,273,190  | 18.8%  |
| Transfers Out              |      | 3,177,500 |    | 3,427,983  |      | 250,483    | 7.9%   |
| Total Expenditures         | \$   | 9,946,525 | \$ | 11,470,198 | \$   | 1,523,673  | 15.3%  |