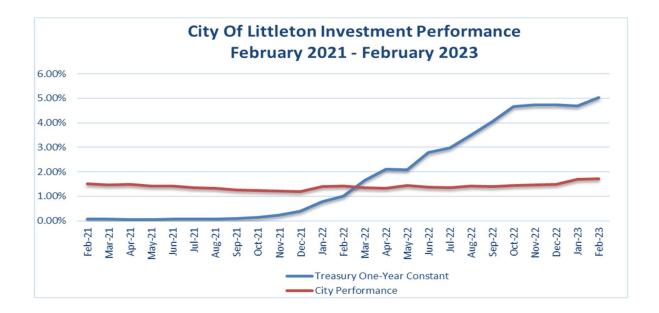

#### **Investment Interest**

This is the amount of interest earned on the City's investments. As of February 2023, interest earnings in the General Fund of \$51,062 were higher than 2022 interest earnings of \$16,149; an increase of \$34,913 (216%). Below is a comparison of the City's average coupon rate compared to the Treasury One-Year Constant rate over the last two years.