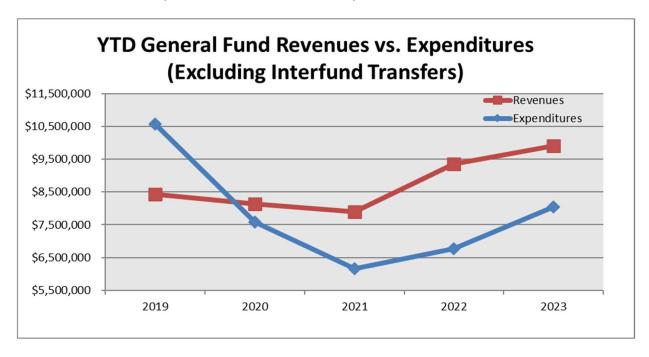

The graph below depicts the year-to-date history of revenues and expenditures (excluding interfund transfers) for the General Fund from 2019 to 2023. For 2023, interfund transfers in were \$636,756.

The table below summarizes the General Fund year-to-date revenues and expenditures for fiscal year 2023 as compared to fiscal year 2022.

|                                       | 2022        | 2023         | 2022 vs. 2023<br>Increase/<br>(Decrease) | 2022 vs. 2023<br>% Increase/<br>(Decrease) |
|---------------------------------------|-------------|--------------|------------------------------------------|--------------------------------------------|
| General Fund                          |             |              |                                          |                                            |
| Year-to-Date Revenues                 | \$9,971,047 | \$10,543,154 | \$572,107                                | 5.7%                                       |
| Year-to-Date Expenditures             | 9,946,525   | 11,470,198   | 1,523,673                                | 15.3%                                      |
| Net revenue over (under) expenditures | \$24,522    | (\$927,044)  | (\$951,566)                              | -3880.4%                                   |