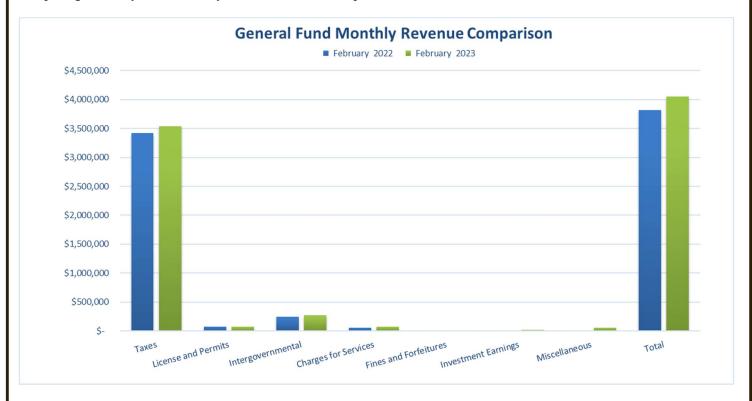

#### Revenues

February 2023 revenues were \$4,049,307 as compared to \$3,819,066 in the same period in 2022. Please see the graph below comparing February 2022 monthly revenues to the same period in 2023.

The following graph shows the changes in year-to-date General Fund revenues by source for February 2023 as compared to February 2022.