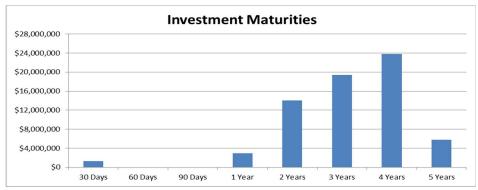

The average maturity for the current portfolio is 927 days or 2.5 years. Below is a chart reflecting the range of maturity dates within the existing portfolio.