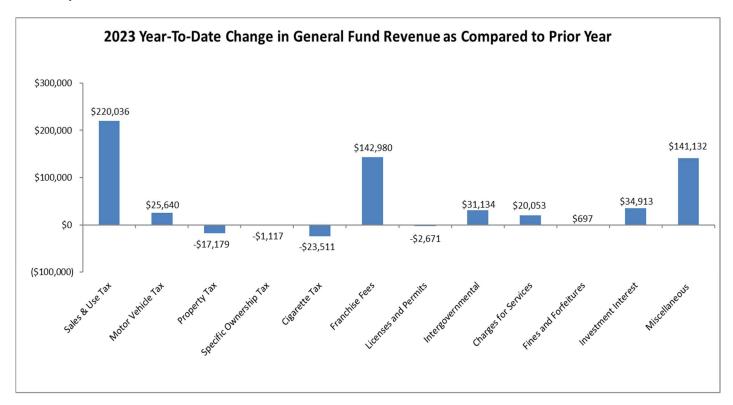

The following graph shows the changes in year-to-date General Fund revenues by source for February 2023 as compared to February 2022.