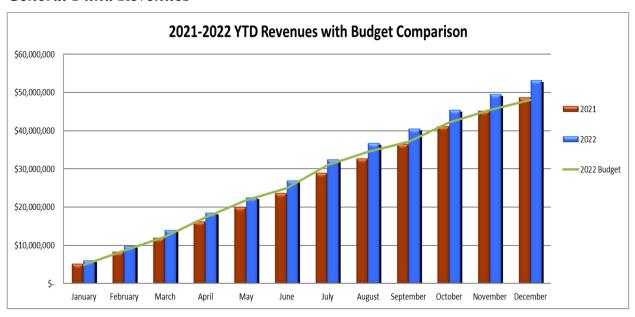

#### Revenues

December 2022 revenues were \$3,728,050 as compared to \$3,474,577 in the same period in 2021. Please see the graph below comparing December 2021 monthly revenues to the same period in 2022.

The following graph shows the changes in year-to-date General Fund revenues by source for December 2022 as compared to December 2021.