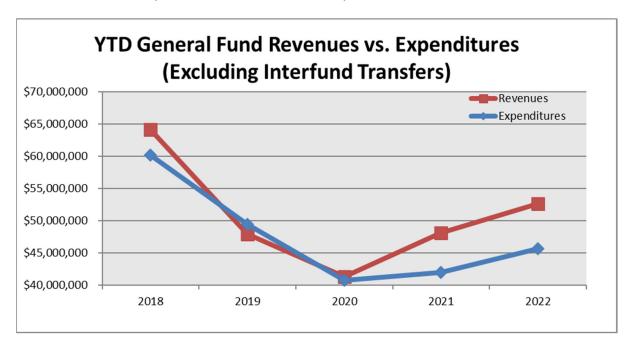

The graph below depicts the year-to-date history of revenues and expenditures (excluding interfund transfers) for the General Fund from 2018 to 2022. For 2022, interfund transfers in were \$618,210.

The table below summarizes the General Fund year-to-date revenues and expenditures for the year ended December 2022 as compared to the year ended December 2021.

|                                       | 2021         | 2022         | 2021 vs. 2022<br>Increase/<br>(Decrease) | 2021 vs. 2022<br>% Increase/<br>(Decrease) |
|---------------------------------------|--------------|--------------|------------------------------------------|--------------------------------------------|
| General Fund                          |              |              |                                          |                                            |
| Year-to-Date Revenues                 | \$48,735,367 | \$53,304,963 | \$4,569,596                              | 9.4%                                       |
| Year-to-Date Expenditures             | 45,115,907   | 48,864,668   | 3,748,761                                | 8.3%                                       |
| Net revenue over (under) expenditures | \$3,619,460  | \$4,440,295  | \$820,835                                | 22.7%                                      |