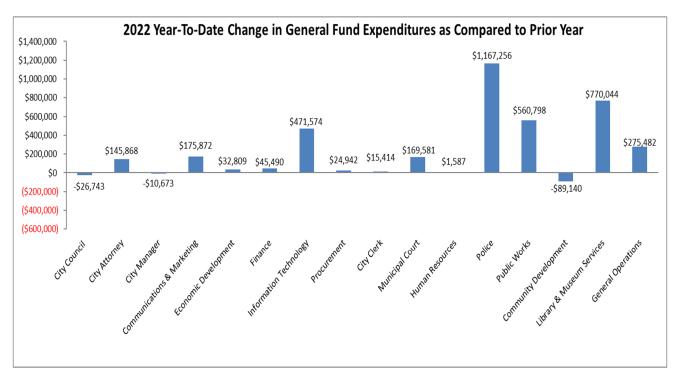

The following graph shows the changes in year-to-date General Fund expenditures by department for December 2022 as compared to December 2021.

City of Littleton

General Fund Expenditures by Category
YTD Comparison 2020-2022 (December 100% of year)

#### **Expenditures**

The total budgeted expenditures for 2022 are \$51,982,161. Of this amount, \$35,493,598 or 68%, is related to personnel costs. For the year-to-date December 2022, City expenditures were \$45,687,168 as compared to \$41,957,007 (excl. transfers) in 2021, resulting in an increase of \$3,730,161 (9%). These costs were for normal operating expenditures such as personnel, supplies and vehicle maintenance.