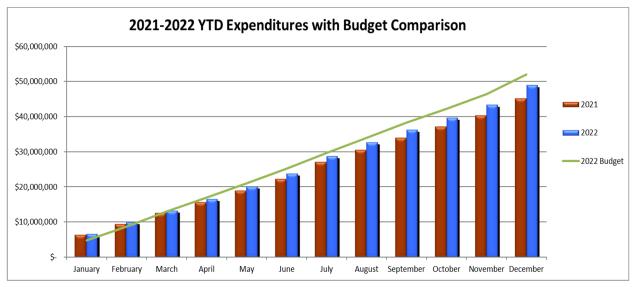

The following graph reports year-over-year expenditures for December 2022 as compared to December 2021 for each department.

The 2022 Budget includes an overall increase of 5.15 FTEs in the General Fund and 4 FTEs in the utilities and capital funds.

The following graph shows the changes in year-to-date General Fund expenditures by department for December 2022 as compared to December 2021.

City of Littleton

General Fund Expenditures by Category
YTD Comparison 2020-2022 (December 100% of year)