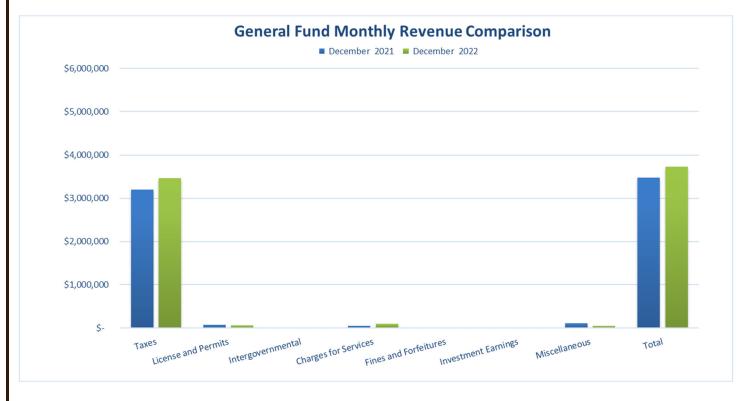

#### Revenues

December 2022 revenues were \$3,728,050 as compared to \$3,474,577 in the same period in 2021. Please see the graph below comparing December 2021 monthly revenues to the same period in 2022.

The following graph shows the changes in year-to-date General Fund revenues by source for December 2022 as compared to December 2021.