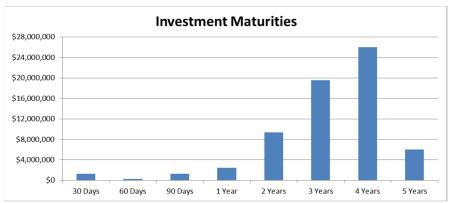

The average maturity for the current portfolio is 968 days or 2.7 years. Below is a chart reflecting the range of maturity dates within the existing portfolio.