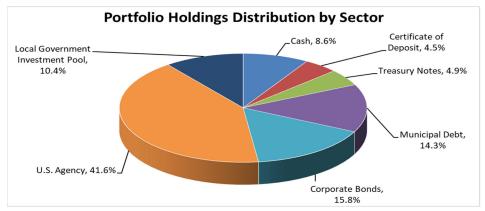

#### **Investment Portfolio**

The City maintains a diverse portfolio of investments. The City had one investment mature in December 2022. Below is a graph of the distribution of the City's current portfolio and the entire portfolio is summarized by type on the following page.

#### **Investment Report** 12/30/2022

| Description                                      | Days to<br>Maturity | Coupon<br>Rate % | YTM %@<br>Cost | Face<br>Amount/Shares | Market Value  | Cost Value    | % of<br>Portfolio |
|--------------------------------------------------|---------------------|------------------|----------------|-----------------------|---------------|---------------|-------------------|
| Cash                                             |                     |                  |                |                       |               |               |                   |
| Cash Total / Average                             | N/A                 | 0.00%            | 0.00%          | \$ 7,026,866          | \$ 7,026,866  | \$ 7,026,866  | 8.6%              |
| Negotiable CD's                                  |                     |                  |                |                       |               |               |                   |
| Negotiable CD's Total / Average                  | 670                 | 2.31%            | 2.46%          | \$ 3,675,000          | \$ 3,500,152  | \$ 3,675,000  | 4.5%              |
| Treasury Notes                                   |                     |                  |                |                       |               |               |                   |
| Municipal Debt Total / Average                   | 1,401               | 3.44%            | 5.69%          | \$ 4,000,000          | \$ 3,688,438  | \$ 3,865,300  | 4.9%              |
| Municipal Debt                                   |                     |                  |                |                       |               |               |                   |
| Municipal Debt Total / Average                   | 875                 | 2.21%            | 2.63%          | \$ 11,640,000         | \$ 10,888,635 | \$ 11,371,715 | 14.3%             |
| Corporate Bonds                                  |                     |                  |                |                       |               |               |                   |
| Corporate Bonds Total / Average                  | 952                 | 2.21%            | 1.42%          | \$ 12,869,000         | \$ 12,201,561 | \$ 13,021,006 | 15.8%             |
| FFCB Bonds                                       |                     |                  |                |                       |               |               |                   |
| FFCB Bonds Total / Average                       | 1,058               | 0.73%            | 0.73%          | \$ 4,000,000          | \$ 3,591,663  | \$ 4,000,000  | 4.9%              |
| FHLB Bonds                                       |                     |                  |                |                       |               |               |                   |
| FHLB Bonds Total / Average                       | 1,035               | 1.35%            | 1.31%          | \$ 23,950,000         | \$ 21,862,703 | \$ 23,984,100 | 29.3%             |
| FHLMC Bonds                                      |                     |                  |                |                       |               |               |                   |
| FHLMC Bonds Total / Average                      | 915                 | 1.70%            | 1.70%          | \$ 4,000,000          | \$ 3,727,580  | \$ 3,999,600  | 4.9%              |
| FNMA Bonds Total / Average                       | 841                 | 1.11%            | 0.47%          | \$ 2,000,000          | \$ 1,851,113  | \$ 2,026,000  | 2.4%              |
| Local Government Investment Pool                 |                     |                  |                |                       |               |               |                   |
| Local Government Investment Pool Total / Average | N/A                 | 0.04%            | 0.04%          | \$ 8,491,414          | \$ 8,491,414  | \$ 8,491,414  | 10.4%             |
| Total / Average                                  | 968                 | 1.48%            | 1.51%          | \$ 81,652,281         | \$ 76,830,126 | \$ 81,461,002 | 100.0%            |