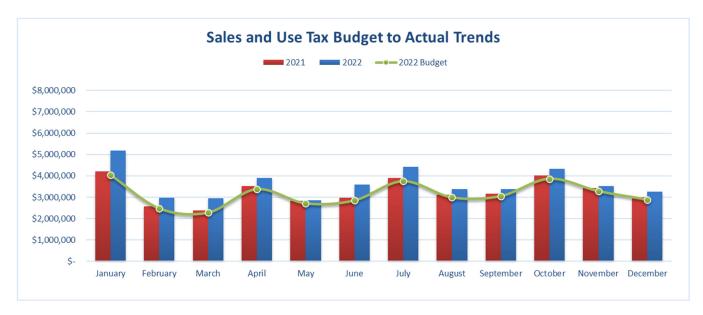

Retail Sales Tax – Overall, sales and use taxes (retail sales tax, general use and motor vehicle tax) were \$4,639,059 (12%) higher as of December 2022 compared to December 2021. Retail sales taxes through December 2022 were \$4,557,532 (13%) higher than the same period in 2021.