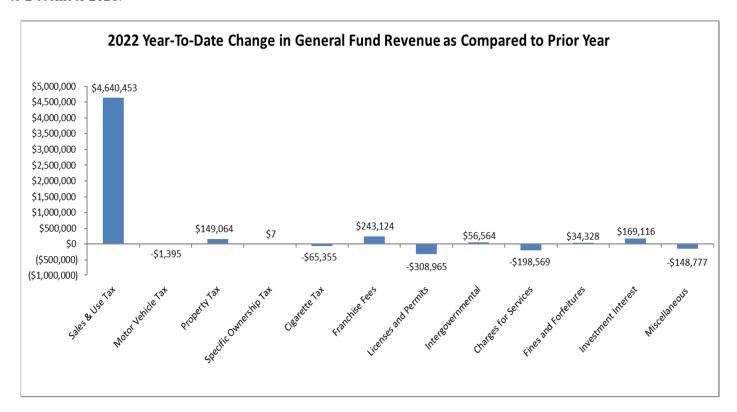

The following graph shows the changes in year-to-date General Fund revenues by source for December 2022 as compared to December 2021.

Retail Sales Tax – Overall, sales and use taxes (retail sales tax, general use and motor vehicle tax) were \$4,639,059 (12%) higher as of December 2022 compared to December 2021. Retail sales taxes through December 2022 were \$4,557,532 (13%) higher than the same period in 2021.

Motor Vehicle Tax – Motor vehicle taxes are collected by the counties and remitted monthly to the City. Through December 2022, motor vehicle taxes collected were lower than the same period in 2021 by \$1,395 (less than 1%).

**Property Tax** – Property taxes are collected based on the assessed value and the mill levy of properties in the City. The property taxes collected in 2022 were assessed in 2021. Assessed values increased by 7% in 2021. Property taxes collected through December 2022 were \$2,130,665.

Cigarette Tax – These taxes are levied on the sale of cigarettes. Year-to-date collections were \$177,253 as compared to \$242,608 last year as of December 2022, which is a decrease of \$65,355 (27%). Due to a State issue with distribution miscalculations in 2021 and early 2022 prior distributions were overstated. Distributions were held until the overstated amounts from 2021 and early 2022 were depleted.

**Franchise Fees** – Included in these revenues are fees related to various utilities. The City has collected \$2,576,154 as of December 2022 as compared to \$2,333,030 in the same period in 2021, or a \$243,124 (10%) increase. Electric fees were higher by 9% and gas fees were higher by 34%. Telephone fees were unchanged from last year and cable fees decreased by 1%.

#### **Licenses and Permits**

The City collects various licenses and permits including building permits, liquor license and contractor licensing fees. Collections as of December 30, 2022, were lower as compared to the same period in 2021. Year-to-date collections in 2022 were \$1,151,654 compared to \$1,460,619 in 2021; this was a decrease of \$308,965 (21%). This decrease is attributable to a \$338,372 (28%) decrease in building permits, a highly volatile revenue source.

#### **Intergovernmental Revenues**

This category includes revenue recovery for several services which the City provides to other governments as well as federal, state and local shared revenues. Year-to-date 2022 intergovernmental revenues were \$997,636 as compared to \$941,072 in 2021, an increase of \$56,564 (6%). This increase was due to resumed police event security in Littleton Public Schools post-pandemic.

#### **Charges for Services**

There are several smaller fees that are charged by the City in various departments such as the library and museum. Charges for services as of December 30, 2022, were \$886,925, which was \$198,569 lower (18%) as compared to \$1,085,495 in 2021. A portion of this revenue is directly related to building permits, which is a highly volatile revenue source.

#### **Fines and Forfeitures**

This revenue source includes court costs, fines, court forfeitures and library fines. Year-to-date revenues as of November were \$184,626 in 2022 and \$150,297 in 2021, an increase of \$34,329 (23%).

#### **Investment Interest**

This is the amount of interest earned on the City's investments. As of December 2022, interest earnings in the General Fund of \$254,844 were higher than 2021 interest earnings of \$85,729; an increase of \$169,116 (197%). Below is a comparison of the City's average coupon rate compared to the Treasury One-Year Constant rate over the last two years.