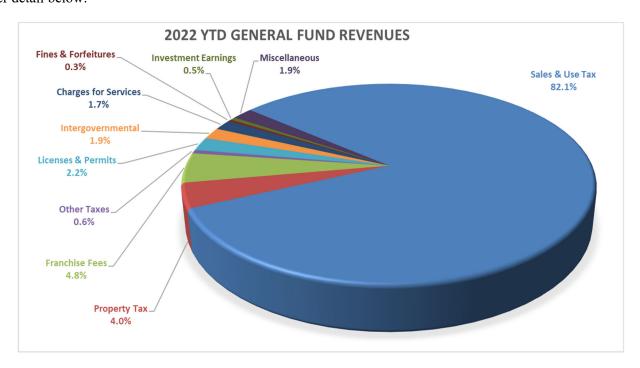

#### **General Fund Revenue Sources (YTD)**

Below is a chart showing the year-to-date sources of revenue for the General Fund. Each of these sources is discussed in further detail below.

#### **Taxes**

The major source of revenues for the General Fund is taxes. The following information is for actual year-to-date collections as of December 30, 2022, compared to the same period in 2021.