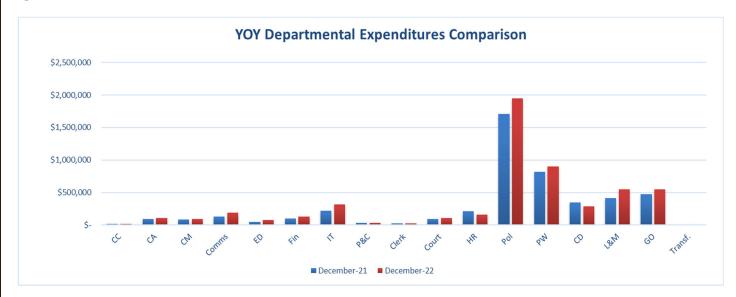

The following graph reports year-over-year expenditures for December 2022 as compared to December 2021 for each department.

The 2022 Budget includes an overall increase of 5.15 FTEs in the General Fund and 4 FTEs in the utilities and capital funds.