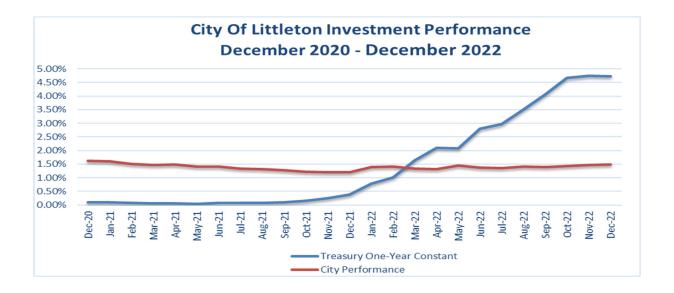

#### **Investment Interest**

This is the amount of interest earned on the City's investments. As of December 2022, interest earnings in the General Fund of \$254,844 were higher than 2021 interest earnings of \$85,729; an increase of \$169,116 (197%). Below is a comparison of the City's average coupon rate compared to the Treasury One-Year Constant rate over the last two years.