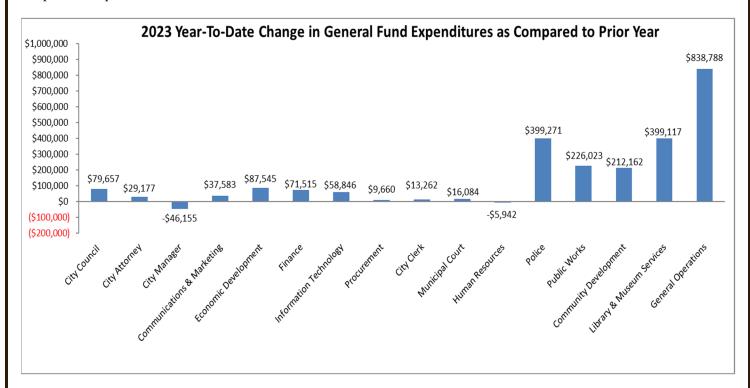

The following graph reports year-over-year expenditures for April 2023 as compared to April 2022 for each department.

The 2023 Budget includes an overall increase of 7.35 FTEs in the General Fund and 1.0 FTE in the 3A Capital Fund

The following graph shows the changes in year-to-date General Fund expenditures by department for April 2023 as compared to April 2022.

City of Littleton General Fund Expenditures by Category YTD Comparison 2021-2023 (April - 33% of year)