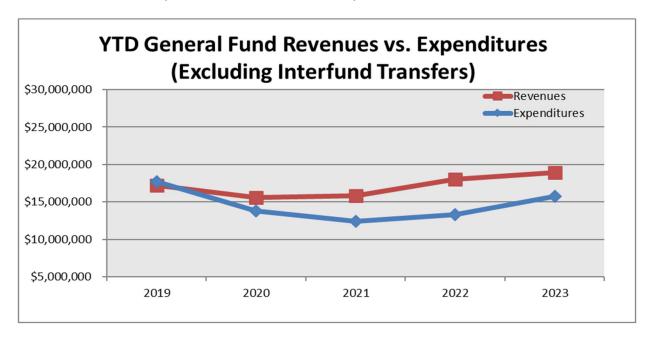

The graph below depicts the year-to-date history of revenues and expenditures (excluding interfund transfers) for the General Fund from 2019 to 2023. For 2023, interfund transfers in were \$636,756.

The table below summarizes the General Fund year-to-date revenues and expenditures for fiscal year 2023 as compared to fiscal year 2022.

|                                       | 2022         | 2023         | 2022 vs. 2023<br>Increase/<br>(Decrease) | 2022 vs. 2023<br>% Increase/<br>(Decrease) |
|---------------------------------------|--------------|--------------|------------------------------------------|--------------------------------------------|
| General Fund                          |              |              |                                          |                                            |
| Year-to-Date Revenues                 | \$18,676,396 | \$19,601,347 | \$924,951                                | 5.0%                                       |
| Year-to-Date Expenditures             | 16,486,047   | 19,163,123   | 2,677,076                                | 16.2%                                      |
| Net revenue over (under) expenditures | \$2,190,349  | \$438,224    | (\$1,752,125)                            | -80.0%                                     |