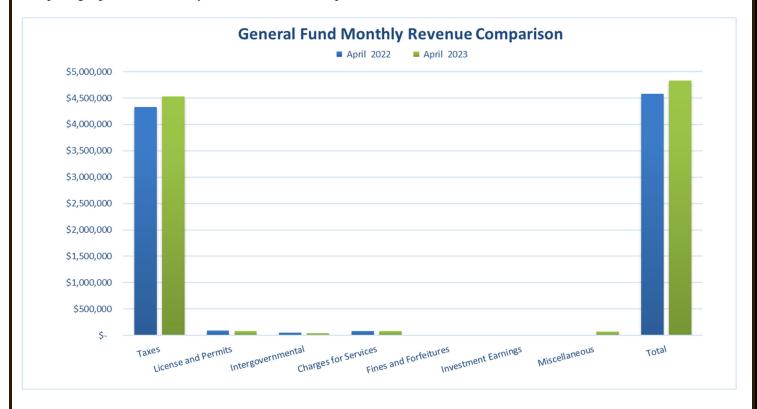

#### Revenues

April 2023 revenues were \$4,832,000 as compared to \$4,579,125 in the same period in 2022. Please see the graph below comparing April 2022 monthly revenues to the same period in 2023.

#### Revenues

- Total Revenues collected in April 2023 were \$4,832,000 as compared to \$4,579,125 during April 2022. This was an increase of \$252,875 (6%).
- Total Sales and Use Taxes (retail sales tax, general use tax, motor vehicle tax) of \$4,117,135 collected in April 2023 was \$211,234 (5%) higher than the April 2022 total of \$3,905,902.
- Property tax revenues in April 2023 were \$196,562 compared to \$229,848 in April 2022, a 14% decrease.
- The city collected \$13,570 in specific ownership taxes for April 2023 compared to \$12,175 in April 2022. This was an increase of \$1,395 (11%).
- Cigarette tax collections were \$6,135 in April 2023 as compared to \$0 in April 2022. Due to a State issue with distribution miscalculations in 2021 and early 2022 prior distributions were overstated. Distributions were held until the overstated amounts from 2021 and early 2022 were depleted.
- Franchise Fees collected in April 2023 were \$194,253 which was \$7,817 (4%) higher than collections during April 2022 of \$186,436.
- Year-to-date *tax* revenues were \$644,369 (4%) higher as compared to 2022.
- Building permits during April 2023 were \$52,767 compared to \$61,944 in April 2022. This was a decrease of \$9,177 (15%). Building permits are a highly volatile revenue source.
- Interest earnings were \$14,126 during April 2023 compared to \$4,005 in April 2022. This was an increase of \$10,121 (253%).
- Year-to-date *total* revenues were \$924,952 (5%) higher as compared to 2022.