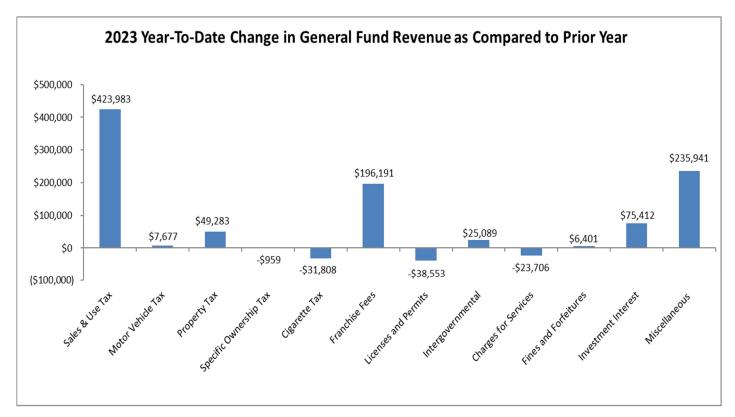

#### General Fund Revenues

| 2023 YTD Change        | in ( | GF Revenue | as   | Compared   | to P | rior Year |        |
|------------------------|------|------------|------|------------|------|-----------|--------|
|                        |      | 2022       | 2023 |            |      | Varian    | ice    |
| Sales & Use Tax        | \$   | 13,961,624 | \$   | 14,385,607 | \$   | 423,983   | 3.0%   |
| Motor Vehicle Tax      |      | 1,079,437  |      | 1,087,114  |      | 7,677     | 0.7%   |
| Property Tax           |      | 890,587    |      | 939,870    |      | 49,283    | 5.5%   |
| Specific Ownership Tax |      | 46,351     |      | 45,392     |      | (959)     | -2.1%  |
| Cigarette Tax          |      | 84,350     |      | 52,543     |      | (31,808)  | -37.7% |
| Franchise Fees         |      | 860,770    |      | 1,056,961  |      | 196,191   | 22.8%  |
| Licenses and Permits   |      | 329,209    |      | 290,656    |      | (38,553)  | -11.7% |
| Intergovernmental      |      | 329,084    |      | 354,173    |      | 25,089    | 7.6%   |
| Charges for Services   |      | 279,111    |      | 255,405    |      | (23,706)  | -8.5%  |
| Fines and Forfeitures  |      | 53,397     |      | 59,798     |      | 6,401     | 12.0%  |
| Investment Interest    |      | 41,827     |      | 117,239    |      | 75,412    | 180.3% |
| Miscellaneous          |      | 720,648    |      | 956,589    |      | 235,941   | 32.7%  |
| Total Revenues         | \$   | 18,676,396 | \$   | 19,601,348 | \$   | 924,952   | 5.0%   |

This revenue source also includes all other miscellaneous revenues. As of April 2023, this amount was \$121,071 compared to \$21,563 in 2022; this was an increase of \$99,508 from the previous year.

The following graph shows the changes in year-to-date General Fund revenues by source for April 2023 as compared to April 2022.