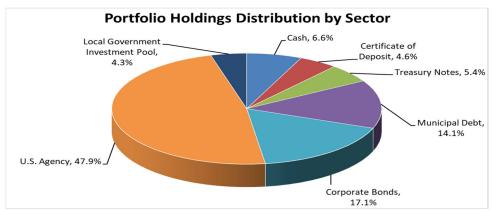

#### **Investment Portfolio**

The City maintains a diverse portfolio of investments. The City had two investments mature in April 2023. Below is a graph of the distribution of the City's current portfolio and the entire portfolio is summarized by type on the following page.

# Littleton As of April 2023, the City's total investments in all funds were \$70,001,173:

#### **Investment Report** 4/30/2023

| Description                                    | Days to<br>Maturity | Coupon<br>Rate % | YTM %<br>@ Cost | Face<br>Amount/Share | Market Value  | Cost Value    | % of<br>Portfoli |
|------------------------------------------------|---------------------|------------------|-----------------|----------------------|---------------|---------------|------------------|
| Cash                                           |                     |                  |                 |                      |               |               |                  |
| Cash Total / Average                           | N/A                 | 0.00%            | 0.00%           | \$ 4,888,839         | \$ 4,888,839  | \$ 4,888,839  | 6.6%             |
| Negotiable CD's                                |                     |                  |                 |                      |               |               |                  |
| Negotiable CD's Total / Average                | 689                 | 2.55%            | 2.72%           | \$ 3,430,000         | \$ 3,254,152  | \$ 3,430,000  | 4.6%             |
| Treasury Notes                                 |                     |                  |                 |                      |               |               |                  |
| Municipal Debt Total / Average                 | 1,021               | 3.44%            | 5.69%           | \$ 4,000,000         | \$ 3,747,422  | \$ 3,878,300  | 5.4%             |
| Municipal Debt                                 |                     |                  |                 |                      |               |               |                  |
| Municipal Debt Total / Average                 | 826                 | 2.14%            | 2.71%           | \$ 10,430,000        | \$ 9,826,413  | \$ 10,172,905 | 14.1%            |
| Corporate Bonds                                |                     |                  |                 |                      |               |               |                  |
| Corporate Bonds Total / Average                | 967                 | 2.40%            | 1.98%           | \$ 12,619,000        | \$ 12,104,639 | \$ 12,769,706 | 17.1%            |
| FFCB Bonds                                     |                     |                  |                 |                      |               |               |                  |
| FFCB Bonds Total / Average                     | 937                 | 0.73%            | 0.73%           | \$ 4,000,000         | \$ 3,662,638  | \$ 4,000,000  | 5.4%             |
| FHLB Bonds                                     |                     |                  |                 |                      |               |               |                  |
| FHLB Bonds Total / Average                     | 1,039               | 1.35%            | 1.31%           | \$ 23,950,000        | \$ 22,191,782 | \$ 23,980,150 | 32.4%            |
| FHLMC Bonds                                    |                     |                  |                 |                      |               |               |                  |
| FHLMC Bonds Total / Average                    | 849                 | 2.61%            | 2.59%           | \$ 5,500,000         | \$ 5,267,406  | \$ 5,500,375  | 7.4%             |
| FNMA Bonds                                     |                     |                  |                 |                      |               |               |                  |
| FNMA Bonds Total / Average                     | 720                 | 1.11%            | 0.47%           | \$ 2,000,000         | \$ 1,876,631  | \$ 2,021,800  | 2.7%             |
| Local Government Investment Pool               |                     |                  |                 |                      |               |               |                  |
| Local Government Investment Pool Total / Avera | N/A                 | 0.03%            | 0.03%           | \$ 3,181,253         | \$ 3,181,253  | \$ 3,181,253  | 4.3%             |
| Total / Average                                | 881                 | 1.71%            | 1.82%           | \$ 73,999,092        | \$ 70,001,173 | \$ 73,823,327 | 100.0%           |