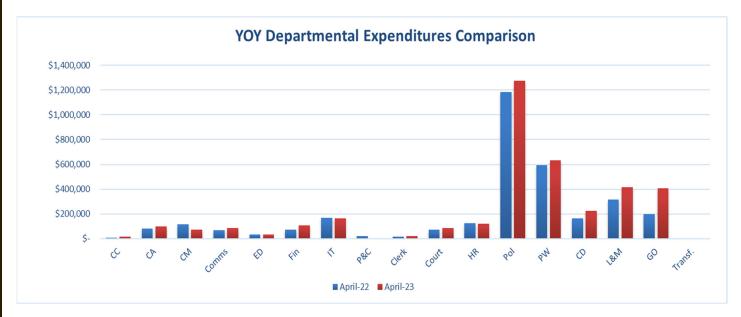

# General Fund Expenditures

| 2023 YTD Change in         | GF I | Expenditu  | es | as Compar  | ed t | o Prior Ye | ar     |
|----------------------------|------|------------|----|------------|------|------------|--------|
|                            |      | 2022       |    | 2023       |      | Variar     | nce    |
| City Council               | \$   | 109,331    | \$ | 188,989    | \$   | 79,657     | 72.9%  |
| City Attorney              |      | 256,771    |    | 285,948    |      | 29,177     | 11.4%  |
| City Manager               |      | 317,987    |    | 271,832    |      | (46,155)   | -14.5% |
| Communications & Marketing |      | 275,436    |    | 313,019    |      | 37,583     | 13.6%  |
| Economic Development       |      | 97,622     |    | 185,168    |      | 87,545     | 89.7%  |
| Finance                    |      | 331,420    |    | 402,935    |      | 71,515     | 21.6%  |
| Information Technology     |      | 651,020    |    | 709,866    |      | 58,846     | 9.0%   |
| Procurement                |      | 95,223     |    | 104,882    |      | 9,660      | 0.0%   |
| City Clerk                 |      | 76,255     |    | 89,517     |      | 13,262     | 17.4%  |
| Municipal Court            |      | 270,418    |    | 286,502    |      | 16,084     | 5.9%   |
| Human Resources            |      | 458,412    |    | 452,470    |      | (5,942)    | -1.3%  |
| Police                     |      | 4,923,593  |    | 5,322,863  |      | 399,271    | 8.1%   |
| Public Works               |      | 2,253,055  |    | 2,479,078  |      | 226,023    | 10.0%  |
| Community Development      |      | 636,375    |    | 848,537    |      | 212,162    | 33.3%  |
| Library & Museum Services  |      | 1,347,285  |    | 1,746,402  |      | 399,117    | 29.6%  |
| General Operations         |      | 1,208,345  |    | 2,047,133  |      | 838,788    | 69.4%  |
| Subtotal                   |      | 13,308,547 |    | 15,735,140 |      | 2,426,593  | 18.2%  |
| Transfers Out              |      | 3,177,500  |    | 3,427,983  |      | 250,483    | 7.9%   |
| Total Expenditures         | \$   | 16,486,047 | \$ | 19,163,123 | \$   | 2,677,076  | 16.2%  |

The following graph reports year-over-year expenditures for April 2023 as compared to April 2022 for each department.

The 2023 Budget includes an overall increase of 7.35 FTEs in the General Fund and 1.0 FTE in the 3A Capital Fund

The following graph shows the changes in year-to-date General Fund expenditures by department for April 2023 as compared to April 2022.

City of Littleton General Fund Expenditures by Category YTD Comparison 2021-2023 (April - 33% of year)