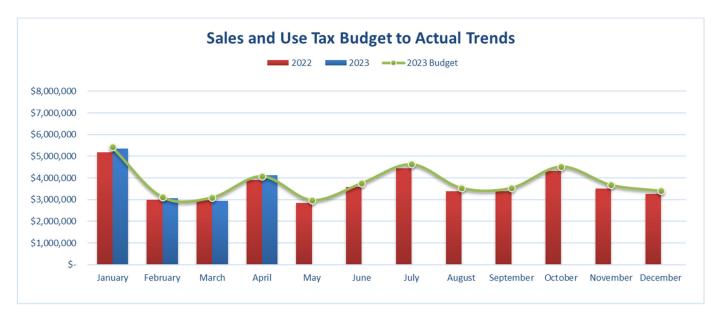

Retail Sales Tax – Overall, sales and use taxes (retail sales tax, general use and motor vehicle tax) were \$431,661 (3%) higher as of April 2023 compared to April 2022. Retail sales taxes through April 2023 were \$425,208 (3%) higher than the same period in 2022.

Note: This graph includes retail sales tax, general use tax, and motor vehicle tax.

**Specific Ownership Tax** – Specific ownership taxes are assessed on certain vehicles and mobile equipment. They are collected by the Counties and remitted to the City. Year-to-date revenues were lower as compared to 2022 by \$959 (2%).