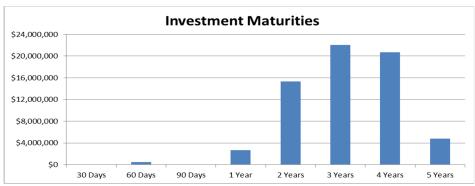

#### **Investment Report** 4/30/2023

| Description                                    | Days to<br>Maturity | Coupon<br>Rate % | YTM %<br>@ Cost | Face<br>Amount/Share | Market Value  | Cost Value    | % of<br>Portfoli |
|------------------------------------------------|---------------------|------------------|-----------------|----------------------|---------------|---------------|------------------|
| Cash                                           |                     |                  |                 |                      |               |               |                  |
| Cash Total / Average                           | N/A                 | 0.00%            | 0.00%           | \$ 4,888,839         | \$ 4,888,839  | \$ 4,888,839  | 6.6%             |
| Negotiable CD's                                |                     |                  |                 |                      |               |               |                  |
| Negotiable CD's Total / Average                | 689                 | 2.55%            | 2.72%           | \$ 3,430,000         | \$ 3,254,152  | \$ 3,430,000  | 4.6%             |
| Treasury Notes                                 |                     |                  |                 |                      |               |               |                  |
| Municipal Debt Total / Average                 | 1,021               | 3.44%            | 5.69%           | \$ 4,000,000         | \$ 3,747,422  | \$ 3,878,300  | 5.4%             |
| Municipal Debt                                 |                     |                  |                 |                      |               |               |                  |
| Municipal Debt Total / Average                 | 826                 | 2.14%            | 2.71%           | \$ 10,430,000        | \$ 9,826,413  | \$ 10,172,905 | 14.1%            |
| Corporate Bonds                                |                     |                  |                 |                      |               |               |                  |
| Corporate Bonds Total / Average                | 967                 | 2.40%            | 1.98%           | \$ 12,619,000        | \$ 12,104,639 | \$ 12,769,706 | 17.1%            |
| FFCB Bonds                                     |                     |                  |                 |                      |               |               |                  |
| FFCB Bonds Total / Average                     | 937                 | 0.73%            | 0.73%           | \$ 4,000,000         | \$ 3,662,638  | \$ 4,000,000  | 5.4%             |
| FHLB Bonds                                     |                     |                  |                 |                      |               |               |                  |
| FHLB Bonds Total / Average                     | 1,039               | 1.35%            | 1.31%           | \$ 23,950,000        | \$ 22,191,782 | \$ 23,980,150 | 32.4%            |
| FHLMC Bonds                                    |                     |                  |                 |                      |               |               |                  |
| FHLMC Bonds Total / Average                    | 849                 | 2.61%            | 2.59%           | \$ 5,500,000         | \$ 5,267,406  | \$ 5,500,375  | 7.4%             |
| FNMA Bonds                                     |                     |                  |                 |                      |               |               |                  |
| FNMA Bonds Total / Average                     | 720                 | 1.11%            | 0.47%           | \$ 2,000,000         | \$ 1,876,631  | \$ 2,021,800  | 2.7%             |
| Local Government Investment Pool               |                     |                  |                 |                      |               |               |                  |
| Local Government Investment Pool Total / Avera | N/A                 | 0.03%            | 0.03%           | \$ 3,181,253         | \$ 3,181,253  | \$ 3,181,253  | 4.3%             |
| Total / Average                                | 881                 | 1.71%            | 1.82%           | \$ 73,999,092        | \$ 70,001,173 | \$ 73,823,327 | 100.0%           |

| Portfolio Summary (Does not Include Cash, CD or LGIP<br>Balances) |    |        |  |  |  |  |  |  |
|-------------------------------------------------------------------|----|--------|--|--|--|--|--|--|
| Summary Characteristics                                           |    |        |  |  |  |  |  |  |
| Par Value (\$000)                                                 | \$ | 65,929 |  |  |  |  |  |  |
| Mkt Val w/o accrd (\$000)                                         | \$ | 61,931 |  |  |  |  |  |  |
| Performance Characteristics                                       |    |        |  |  |  |  |  |  |
| Portfolio Book Yield                                              |    | 1.83%  |  |  |  |  |  |  |
| Book Value (\$000)                                                | \$ | 65,701 |  |  |  |  |  |  |
| Avg. Coupon (%)                                                   |    | 1.82%  |  |  |  |  |  |  |

The average maturity for the current portfolio is 881 days or 2.4 years. Below is a chart reflecting the range of maturity dates within the existing portfolio.