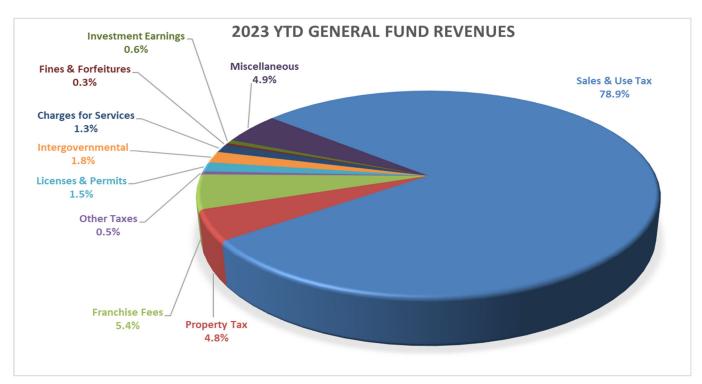

#### **General Fund Revenue Sources (YTD)**

Below is a chart showing the year-to-date sources of revenue for the General Fund. Each of these sources is discussed in further detail below.

#### **Taxes**

The major source of revenues for the General Fund is taxes. The following information is for actual year-to-date collections as of April 30, 2023, compared to the same period in 2022.

**Property Tax** – Property taxes are collected based on the assessed value and the mill levy of properties in the City. The property taxes collected in 2023 were assessed in 2022. Assessed values decreased by 1.4% in 2022. Property taxes collected through April 2023 were \$939.870.