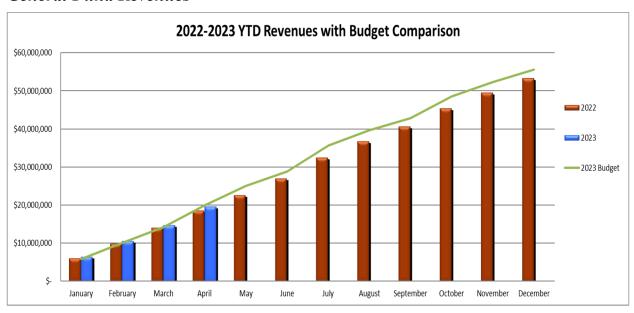

#### Revenues

April 2023 revenues were \$4,832,000 as compared to \$4,579,125 in the same period in 2022. Please see the graph below comparing April 2022 monthly revenues to the same period in 2023.

This revenue source also includes all other miscellaneous revenues. As of April 2023, this amount was \$121,071 compared to \$21,563 in 2022; this was an increase of \$99,508 from the previous year.

The following graph shows the changes in year-to-date General Fund revenues by source for April 2023 as compared to April 2022.