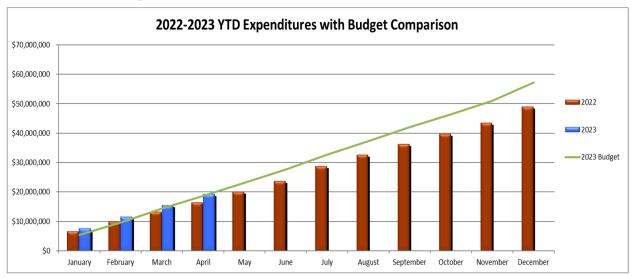

The following graph reports year-over-year expenditures for April 2023 as compared to April 2022 for each department.

The 2023 Budget includes an overall increase of 7.35 FTEs in the General Fund and 1.0 FTE in the 3A Capital Fund

The following graph shows the changes in year-to-date General Fund expenditures by department for April 2023 as compared to April 2022.

City of Littleton General Fund Expenditures by Category YTD Comparison 2021-2023 (April - 33% of year)