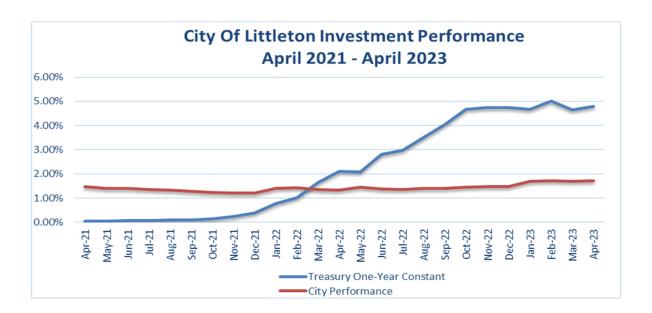

#### **Investment Interest**

This is the amount of interest earned on the City's investments. As of April 2023, interest earnings in the General Fund of \$117,239 were higher than 2022 interest earnings of \$41,827; an increase of \$75,412 (180%). Below is a comparison of the City's average coupon rate compared to the Treasury One-Year Constant rate over the last two years.