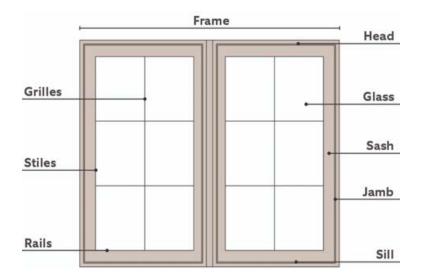

| <br>1 |  |  | r |  |  |  |  | 1 | ſ                                                |                                                                                   |
|-------|--|--|---|--|--|--|--|---|--------------------------------------------------|-----------------------------------------------------------------------------------|
|       |  |  |   |  |  |  |  |   | Number                                           |                                                                                   |
|       |  |  |   |  |  |  |  |   | Historic                                         | Des                                                                               |
|       |  |  |   |  |  |  |  |   | Size and style                                   | Description of<br>Window                                                          |
|       |  |  |   |  |  |  |  |   | Material                                         |                                                                                   |
|       |  |  |   |  |  |  |  |   | Rotting Wood                                     |                                                                                   |
|       |  |  |   |  |  |  |  |   | Paint Condition                                  |                                                                                   |
|       |  |  |   |  |  |  |  |   | Operable                                         |                                                                                   |
|       |  |  |   |  |  |  |  |   | Architectural or Decorative<br>Glazing Condition | <b>Condition of Window</b><br>Rate on scale of 1 to 3 (1 is good, 3 is very poor) |
|       |  |  |   |  |  |  |  |   | Glazing                                          |                                                                                   |
|       |  |  |   |  |  |  |  |   | Weather stripping                                |                                                                                   |
|       |  |  |   |  |  |  |  |   | Sill                                             |                                                                                   |
|       |  |  |   |  |  |  |  |   | Jambs                                            |                                                                                   |
|       |  |  |   |  |  |  |  |   | Sash                                             |                                                                                   |
|       |  |  |   |  |  |  |  |   | Rails                                            | por)                                                                              |
|       |  |  |   |  |  |  |  |   | Muntins                                          |                                                                                   |
|       |  |  |   |  |  |  |  |   | Meeting Rail                                     | -                                                                                 |
|       |  |  |   |  |  |  |  |   |                                                  |                                                                                   |
|       |  |  |   |  |  |  |  |   |                                                  | If re<br>replac<br>rea:                                                           |
|       |  |  |   |  |  |  |  |   |                                                  | If requesting<br>placement, sta<br>reasons why                                    |
|       |  |  |   |  |  |  |  |   |                                                  | If requesting<br>replacement, state<br>reasons why                                |
|       |  |  |   |  |  |  |  |   |                                                  |                                                                                   |
|       |  |  |   |  |  |  |  |   |                                                  | Provi                                                                             |
|       |  |  |   |  |  |  |  |   |                                                  | <b>Repa</b> i<br>de des                                                           |
|       |  |  |   |  |  |  |  |   |                                                  | Repair<br>Provide description                                                     |
|       |  |  |   |  |  |  |  |   |                                                  |                                                                                   |

## Window Assessment