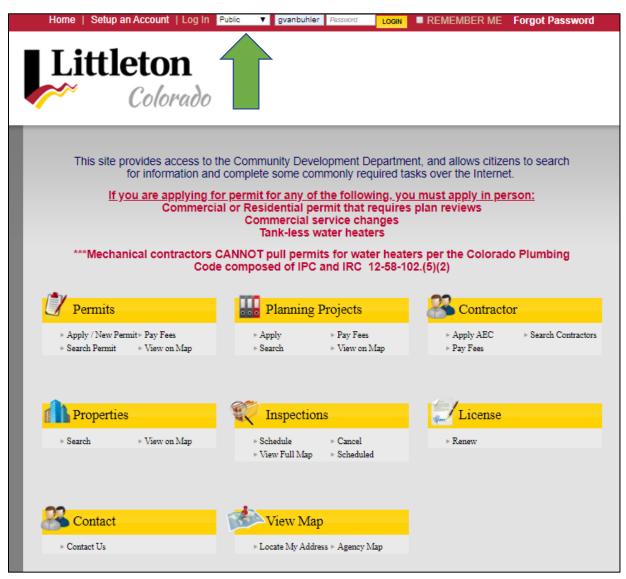

## Step 1: Log in

Go to <u>Littleton eTRAKiT Portal</u> and log in. If you are a contractor, change the drop down from **Public** to **Contractor** and log in with your company name and password. If you are not a contractor, log in using a public login.